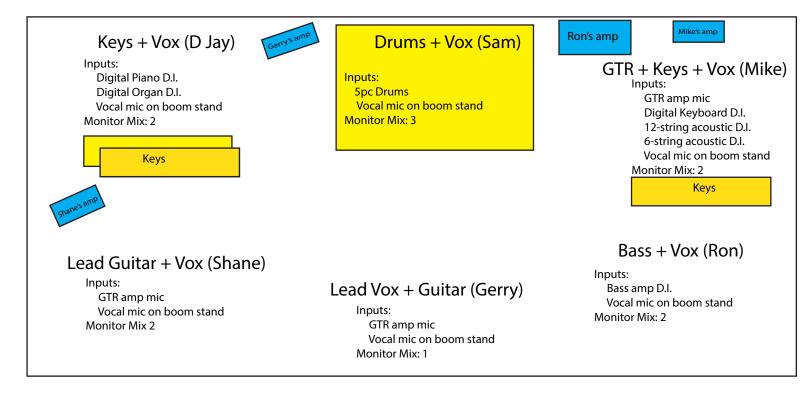

## Highway Companion Stage Plot - Inputs and Monitors

Each of the six performers requires one monitor speaker at minimum, provided by venue.

Each performer requires his own monitor mix, however three monitor mixes shown is the minimum workable production.

Locations shown on stage plot are for illustration purposes and can be adjusted to suit production needs.

Drums are always Upstage centre, Lead Vox always downstage center.

Contact Gerry Schaefer if you have guestions: 289-440-2665